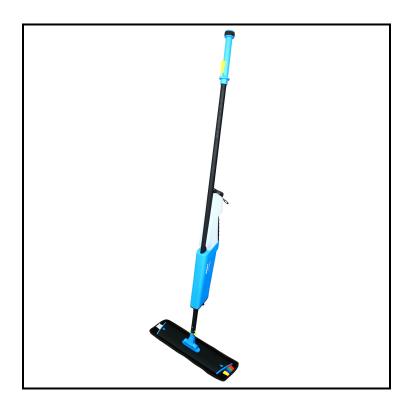

## Mopster® Mopster 2.0 Bucketless Handle, 18 in., Black/Blue T0022-00

An update of an old favorite, the Mopster 2.0 product family has been reimagined to enhance your floorcare process with ergonomics and durability in mind. Perfect for residential, commercial, or industrial cleaning operations.

## **Features**

- Pressure activated on/off button improves control in dispensing
- New ribbed 36 ounce bottle designed for easy extraction/insertion
- Low-level indicator window
- Slim 4 inch mop profile for cleaning under furniture