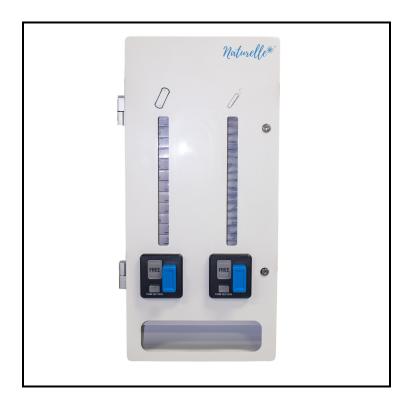

## Naturelle® Feminine Care Vending Machine , ADA Compliant, White

T0041-00

## Features

- ADA compliant push button operation
- Ready for free dispensing with 25 cent charge conversion kit included
- holds 17 pads and 23 tampons
- separate key systems for door and quarter collection
- Durable powder coated steel cover

| ltem     | Description                  | Color/Scent | Size          | Private<br>Labeling | Case<br>Weight | Case<br>Cube | Packaging |
|----------|------------------------------|-------------|---------------|---------------------|----------------|--------------|-----------|
| T0041-00 | Holds 17 pads, 23<br>tampons | White       | ADA Compliant | No                  | 33.85          |              |           |