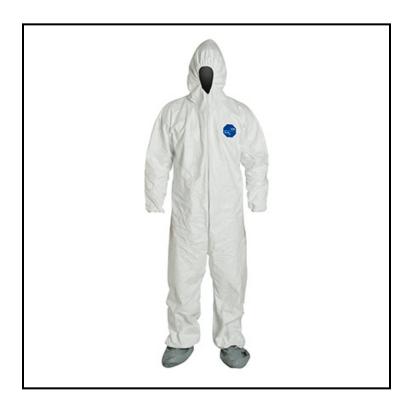

## Safety Zone® Dupont™ Tyvek® Coverall, Zipper Front, Attached Hood and Boots, Elastic Wrist, 2X Large, White TY122SWH2X002500

Composed of flash spun high density polyehylene which creates unique, nonwoven material available only from Dupont

## **Features**

- Coveralls from The Safety Zone come in a variety of sizes, thicknesses, and materials
- Choose our multilayered Breathable Barrier and SMS coveralls for better comfort
- Color options include, white, dark blue and navy blue
- The Safety Zone also carries Dupont Tyvek products in several varieties

| Item             | Description                                                   | Color/Scent | Size        | Private<br>Labeling | Case<br>Weight | Case<br>Cube | Packaging |
|------------------|---------------------------------------------------------------|-------------|-------------|---------------------|----------------|--------------|-----------|
| TY122SWH2X002500 | Attached Hood and<br>Boots, Elastic Wrist,<br>White, 2X Large | White       | 2X<br>Large | No                  | 11.8           |              |           |