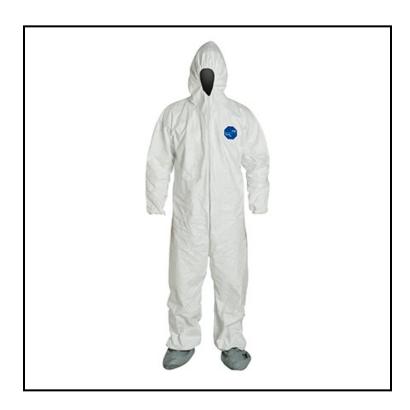

## Safety Zone® Dupont™ Tyvek® Coverall, Zipper Front, Attached Hood and Boots, Elastic Wrist, 6X Large, White TY122SWH6X002500

Composed of flash spun high density polyehylene which creates unique, nonwoven material available only from Dupont

## **Features**

- Tyvek® fabric offers an inherent barrier to very small particles
- Protection is built into the fabric itself; there are no films or laminates to wear away

| Item             | Description                                                   | Color/Scent | Size        | Private<br>Labeling | Case<br>Weight | Case<br>Cube | Packaging |
|------------------|---------------------------------------------------------------|-------------|-------------|---------------------|----------------|--------------|-----------|
| TY122SWH6X002500 | Attached Hood and<br>Boots, Elastic Wrist,<br>White, 6X Large | White       | 6X<br>Large | No                  | 13.1           |              |           |