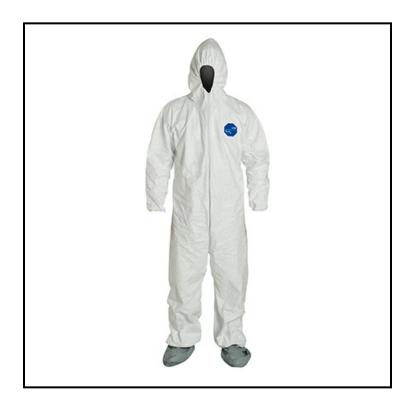

## Safety Zone® Dupont™ Tyvek® Coverall, Zipper Front, Attached Hood and Boots, Elastic Wrist, Large, White

## TY122SWHLG002500

Composed of flash spun high density polyehylene which creates unique, nonwoven material available only from Dupont