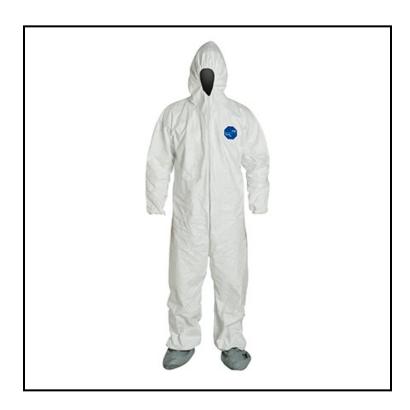

## Safety Zone® Dupont™ Tyvek® Coverall, Zipper Front, Attached Hood and Boots, Elastic Wrist, Extra Large, White TY122SWHXL002500

Composed of flash spun high density polyehylene which creates unique, nonwoven material available only from Dupont

## **Features**

- Coveralls from The Safety Zone come in a variety of sizes, thicknesses, and materials
- Choose our multilayered Breathable Barrier and SMS coveralls for better comfort
- Color options include, white, dark blue and navy blue
- The Safety Zone also carries Dupont Tyvek products in several varieties