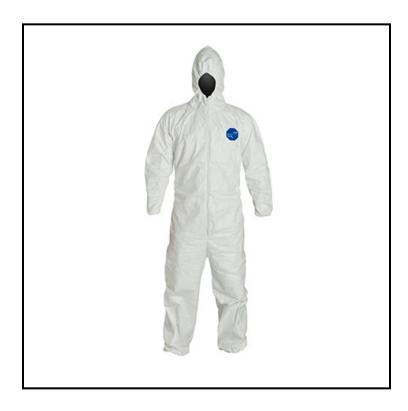

## Safety Zone® DuPont™ Tyvek® Coverall, Front Zipper, Attached Hood, Elastic Wrists and Ankles, Extra Large, White TY127SWHXL002500

Composed of flash spun high density polyehylene which creates unique, nonwoven material available only from Dupont

## **Features**

- Coveralls from The Safety Zone come in a variety of sizes, thicknesses, and materials
- Choose our multilayered Breathable Barrier and SMS coveralls for better comfort
- Color options include, white, dark blue and navy blue
- The Safety Zone also carries Dupont Tyvek products in several varieties

| Item             | Description                                                        | Color/Scent | Size           | Private<br>Labeling | Case<br>Weight | Case<br>Cube | Packaging |
|------------------|--------------------------------------------------------------------|-------------|----------------|---------------------|----------------|--------------|-----------|
| TY127SWHXL002500 | Attached Hood, Elastic<br>Wrists and Ankles,<br>White, Extra Large | White       | Extra<br>Large | No                  | 8.5            |              |           |