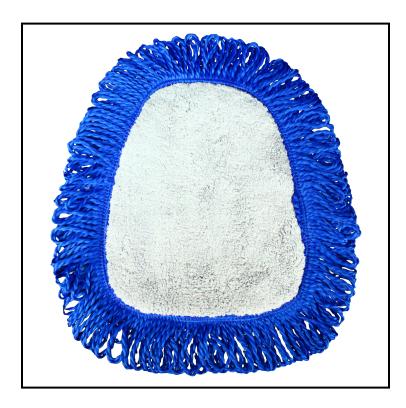

## Impact® Microfiber Wedge Mop, Gray/Blue Fringe WDGMHD

The perfect solution for detail cleaning and dusting tight spaces.

## **Features**

- Fringe around edges to increase cleaning benefits and gather large debris
- Extra padding allows complete surface contact; gathers more dust than cotton mops
- Telescopic handle for convenient height adjustment and extended reach